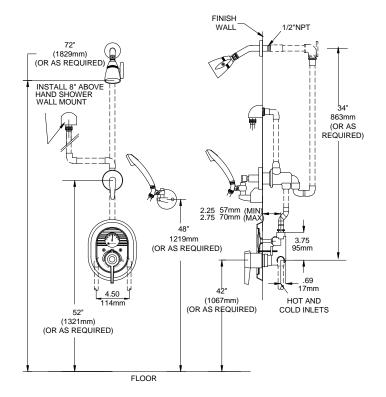

#### ADVANTAGE® 6702

- Pressure Actuated Mixer
- Durable stainless steel balancing piston
- Built-in shutoff for single handle operation
- Removable one piece upper and lower cup seat
- · Internal parts of bronze and stainless steel
- · Integral dial thermometer
- Bimetal element
- Range 70 to 120°F, 20 to 50°C
- Color coded dual scale; Blue 70 to 90°F, (21 to 32°C), green: 90 to 105°F (32 to 40°C), Red: 105 to 120°F (40 to 49°C (C° shown below)
- Shatterproof convex Lexan® crystal
- Type #304 stainless steel case, bezel and stem, (hermetically sealed)
- Meets ASME B403
- Adjustable high temperature limit stop set for 110°F (43°C)
- Cast wall flange and lever handle, chrome plated
- Color coded dial, OFF through H (HOT), with directional indicators
- Maximum operating pressure 125 PSI/860 KPA
- H-03 Shower head, ball joint adjustable spray, arm and flange, 2.5 GPM, (9.51/min).
- D-2L Inline diverter
- 500P Hand shower, 2.5 GPM, (9.5l/min), wall hooks, double check valve assembly
- Angle checkstops on inlets, sweat connections

### Valve is ASSE · 1016 Certified Valve is CSA · B.125-05 Certified

Note: Leonard Valve Company reserves the right of product, or design modifications without notice or obligation.

Note: All piping and fittings not furnished by manufacturer.